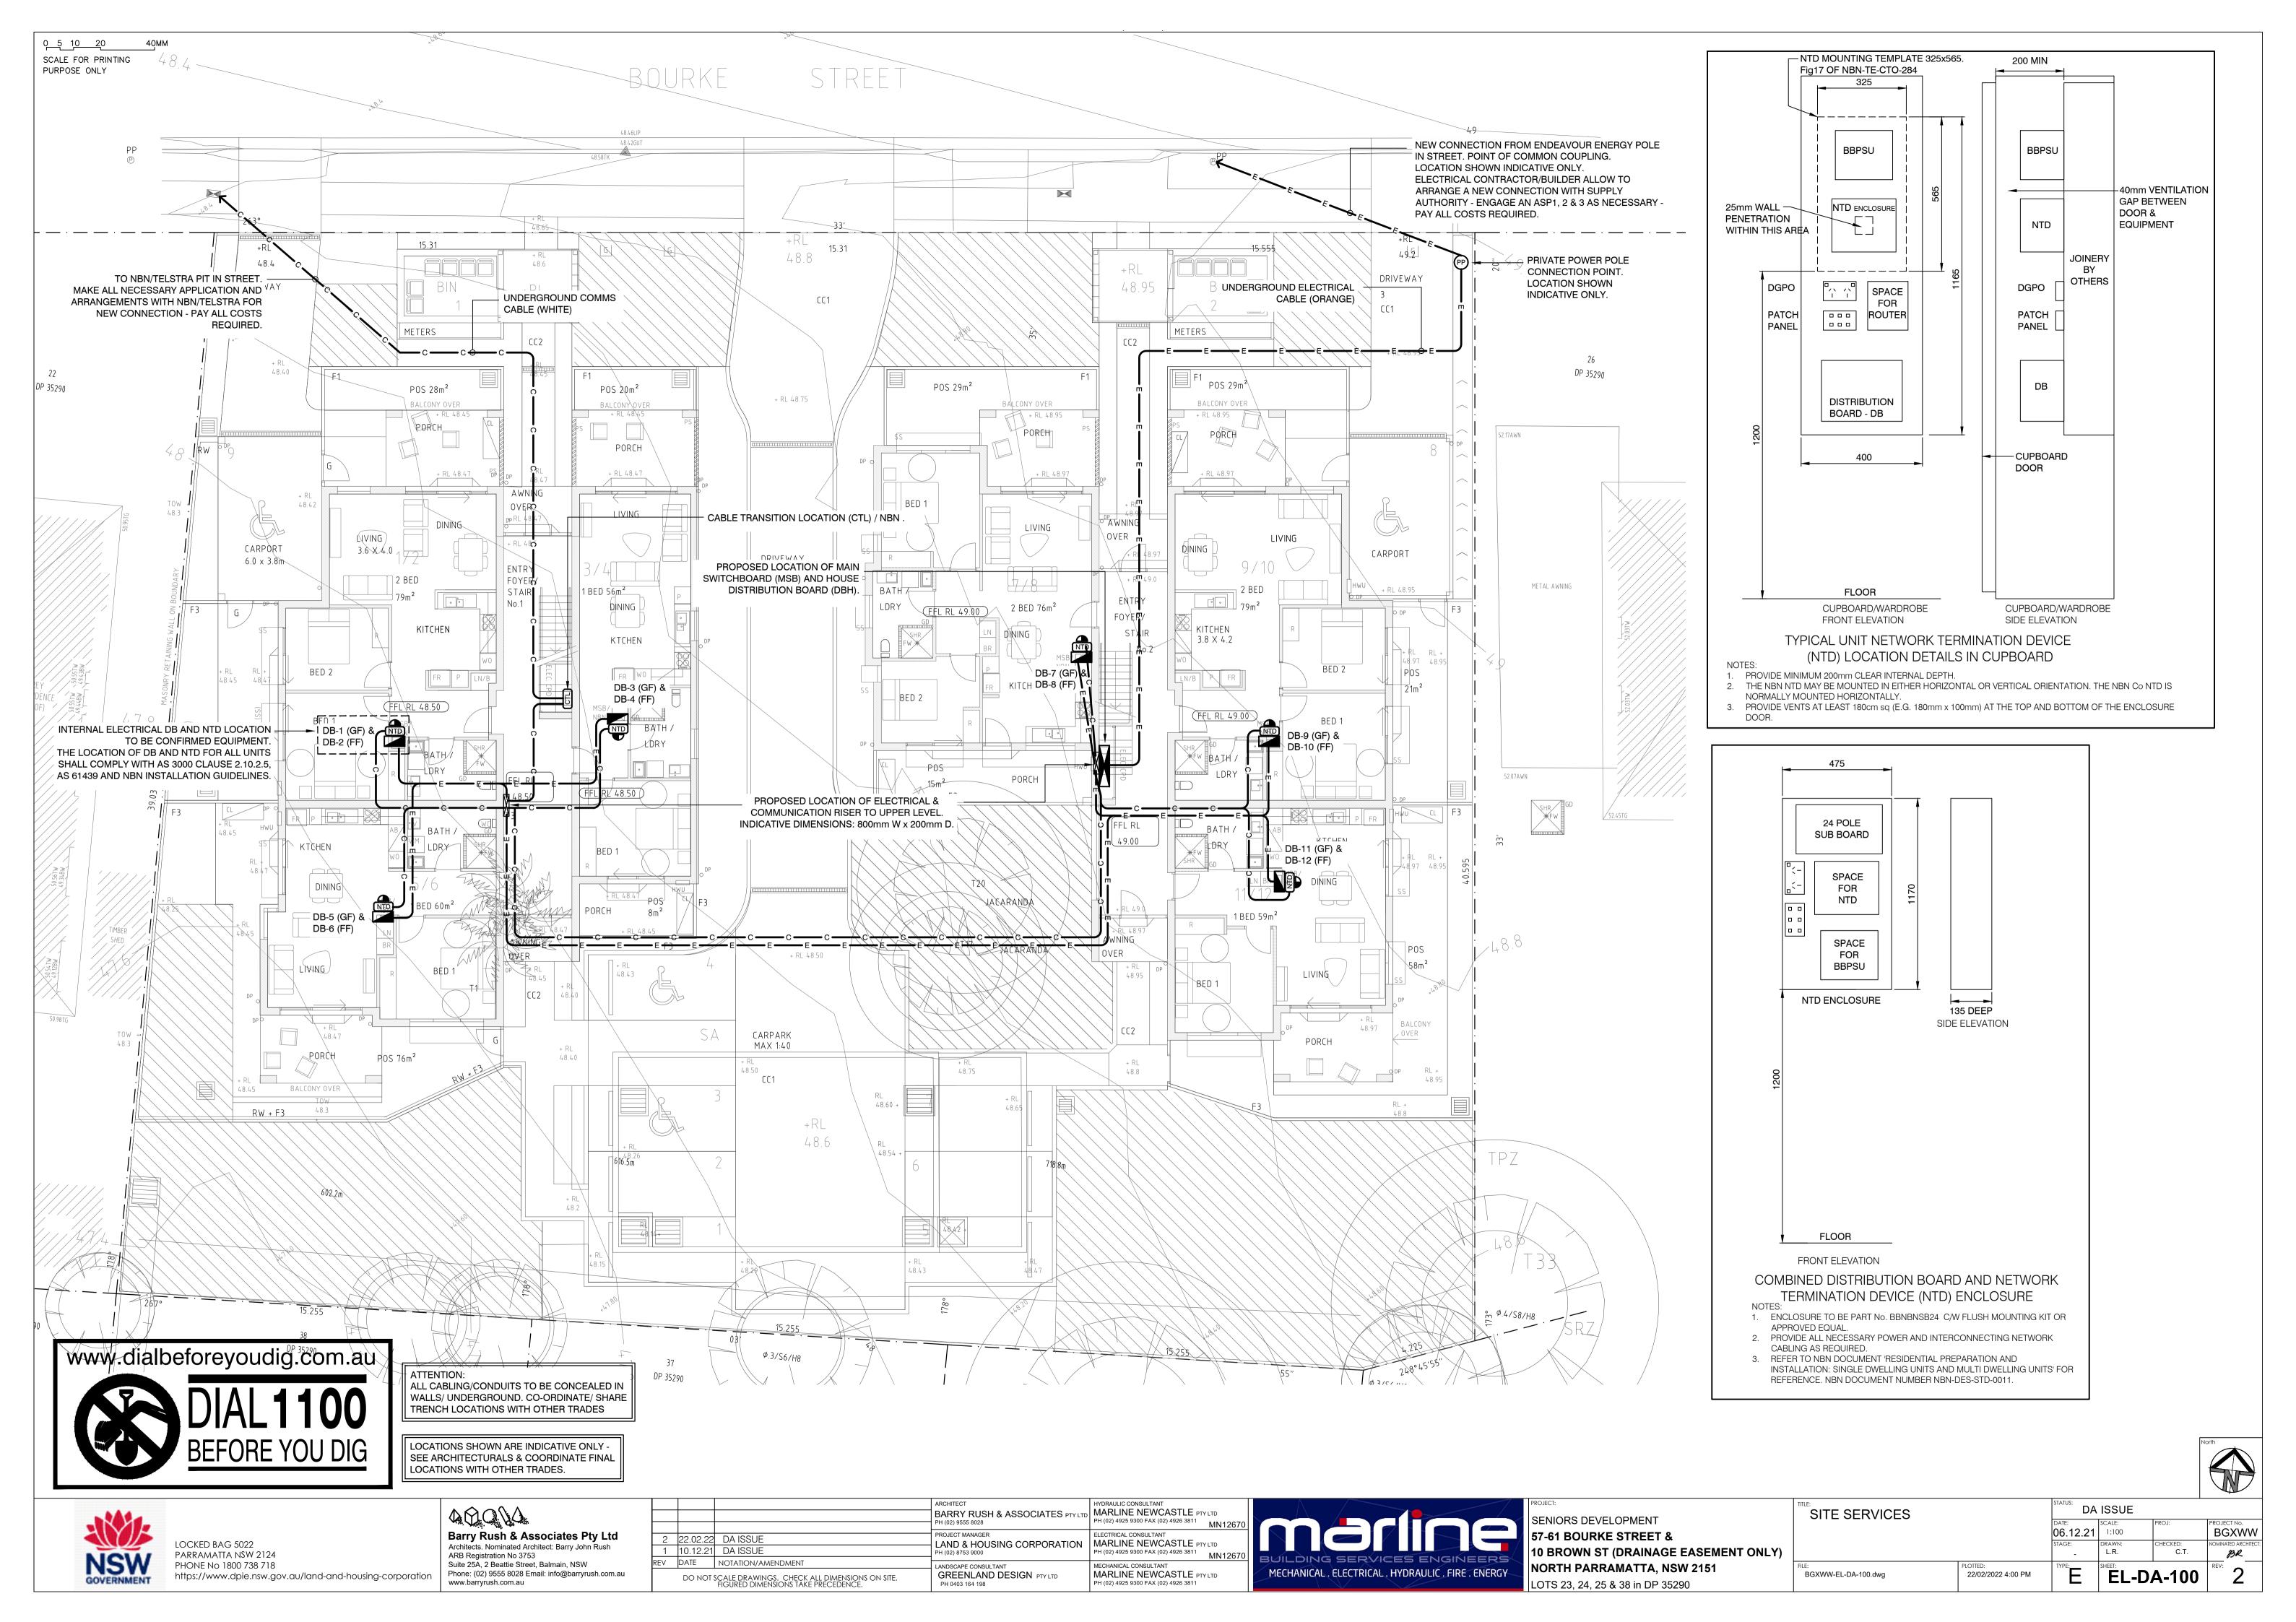

SCALE FOR PRINTING PURPOSE ONLY

ARCHITECT
BARRY RUSH & ASSOCIATES PTY LTI
PH (02) 9555 8028

2 22.02.22 DA ISSUE
1 10.12.21 DA ISSUE
EV DATE NOTATION/AMENDMENT
DO NOT SCALE DRAWINGS. CHECK ALL DIMENSIONS ON SITE.
FIGURED DIMENSIONS TAKE PRECEDENCE.

ARCHITECT
BARRY RUSH & ASSOCIATES PTY LTI
PROJECT MANAGER
LAND & HOUSING CORPORATION
PH (02) 8753 9000

LANDSCAPE CONSULTANT
GREENLAND DESIGN PTY LTD
PH 0403 164 198

SENIORS DEVELOPMENT

57-61 BOURKE STREET &

10 BROWN ST (DRAINAGE EASEMENT ONLY)

NORTH PARRAMATTA, NSW 2151

LOTS 23, 24, 25 & 38 in DP 35290

| COVERSHEET                   |                             | TATUS: DA ISSUE |                 |                  |                      |
|------------------------------|-----------------------------|-----------------|-----------------|------------------|----------------------|
|                              |                             | DATE: 06.12.21  | SCALE:<br>N.T.S | PROJ:            | PROJECT No.  BGXWW   |
|                              |                             | STAGE:          | DRAWN:<br>L.R.  | CHECKED:<br>C.T. | NOMINATED ARCHITECT: |
| FILE:<br>BGXWW-EL-DA-000.dwg | PLOTTED: 22/02/2022 4:00 PM | TYPE:           | EL-D            | A-000            | REV: 2               |